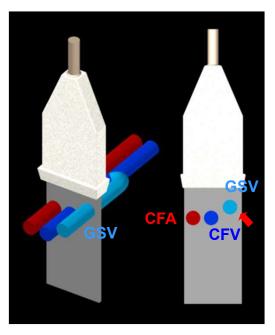

## **FAST**





Image #1



Image #2







## **FAST**





### Image #3 (male)



Image #3 (female)



## Aorta









#### Image #1



Image #2



## Aorta





#### Image #3







Image #4



# DVT (proximal)















# DVT (proximal)



## DVT (distal)



•Popliteal V.

















## Gallbladder







Image #1



Image #2





Renal





**Right Renal** 



**Left Renal** 







## Renal





#### Bladder (male)



#### **Bladder (female)**



# Transabdominal OB







Image #1



Image #2



## Transvaginal OB





Image #1



Image #2



## Cardiac (left sided screen indicator)





Image #1 (subxyphoid)



Image #2 (parasternal long) cardiology orientation







### Cardiac Orientation (left sided screen indicator)





#### Image #3 (parasternal short)



Image #4 (4 chamber)







## **Thoracic**





#### **Normal Lung**



### **CHF/Pulmonary Edema**