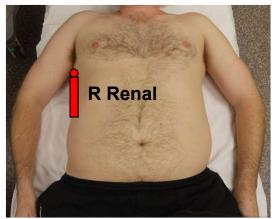

## Gallbladder

Image #1

Image #2

Renal

**Right Renal** 

**Left Renal** 

## Renal