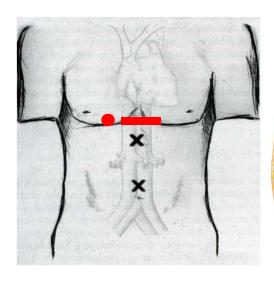

## **FAST**





Image #1



Image #2







## **FAST**





### Image #3 (male)



Image #3 (female)



## Aorta









#### Image #1



Image #2



## Aorta





#### Image #3







Image #4



# DVT (proximal)















# DVT (proximal)



## DVT (distal)



•Popliteal V.

















## Gallbladder







Image #1



Image #2





Renal





**Right Renal** 



**Left Renal** 







## Renal





#### Bladder (male)



#### **Bladder (female)**



# Transabdominal OB







Image #1



Image #2



## Transvaginal OB





Image #1



Image #2



## Cardiac (left sided screen indicator)





Image #1 (subxyphoid)



Image #2 (parasternal long) cardiology orientation







### Cardiac Orientation (left sided screen indicator)





#### Image #3 (parasternal short)



Image #4 (4 chamber)







## **Thoracic**





#### **Normal Lung**



### **CHF/Pulmonary Edema**