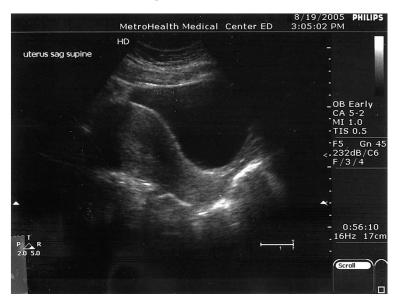

## **FAST**





Image #1



Image #2







## **FAST**





### Image #3 (male)



Image #3 (female)



## Aorta









#### Image #1



Image #2



## Aorta





#### Image #3







Image #4



# DVT (proximal)















# DVT (proximal)



## DVT (distal)



•Popliteal V.

















## Gallbladder







Image #1



Image #2





Renal





**Right Renal** 



**Left Renal** 







## Renal





#### Bladder (male)



#### **Bladder (female)**



# Transabdominal OB







Image #1



Image #2



## Transvaginal OB





Image #1



Image #2



## Cardiac (left sided screen indicator)





Image #1 (subxyphoid)



Image #2 (parasternal long) cardiology orientation







### Cardiac Orientation (left sided screen indicator)





#### Image #3 (parasternal short)



Image #4 (4 chamber)







## **Thoracic**





#### **Normal Lung**



### **CHF/Pulmonary Edema**