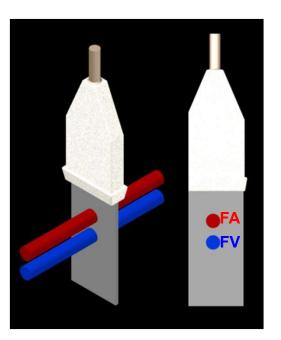

## **FAST**





Image #1



Image #2







## **FAST**





### Image #3 (male)



Image #3 (female)



## Aorta









#### Image #1



Image #2



## Aorta





#### Image #3







Image #4



# DVT (proximal)















# DVT (proximal)



## DVT (distal)



•Popliteal V.

















## Gallbladder







Image #1



Image #2





Renal





**Right Renal** 



**Left Renal** 







## Renal





#### Bladder (male)



#### **Bladder (female)**



# Transabdominal OB







Image #1



Image #2



## Transvaginal OB





Image #1



Image #2



## Cardiac (left sided screen indicator)





Image #1 (subxyphoid)



Image #2 (parasternal long) cardiology orientation







### Cardiac Orientation (left sided screen indicator)





#### Image #3 (parasternal short)



Image #4 (4 chamber)







## **Thoracic**





#### **Normal Lung**



### **CHF/Pulmonary Edema**