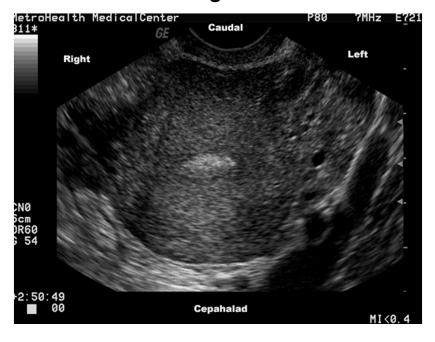

## **FAST**





Image #1



Image #2







## **FAST**





### Image #3 (male)



Image #3 (female)



## Aorta









#### Image #1



Image #2



## Aorta





#### Image #3







Image #4



# DVT (proximal)















# DVT (proximal)



## DVT (distal)



•Popliteal V.

















## Gallbladder







Image #1



Image #2





Renal





**Right Renal** 



**Left Renal** 







## Renal





#### Bladder (male)



#### **Bladder (female)**



# Transabdominal OB







Image #1



Image #2



## Transvaginal OB





Image #1



Image #2



## Cardiac (left sided screen indicator)





Image #1 (subxyphoid)



Image #2 (parasternal long) cardiology orientation







### Cardiac Orientation (left sided screen indicator)





#### Image #3 (parasternal short)



Image #4 (4 chamber)







## **Thoracic**





#### **Normal Lung**



### **CHF/Pulmonary Edema**