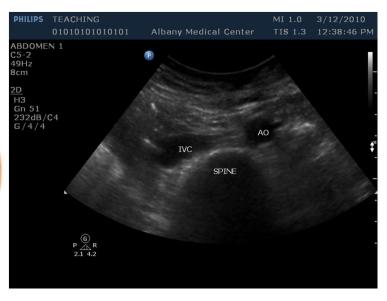

## **FAST**





Image #1



Image #2







## **FAST**





### Image #3 (male)



Image #3 (female)



## Aorta









#### Image #1



Image #2



## Aorta





#### Image #3







Image #4



# DVT (proximal)















# DVT (proximal)



## DVT (distal)



•Popliteal V.

















## Gallbladder







Image #1



Image #2





Renal





**Right Renal** 



**Left Renal** 







## Renal





#### Bladder (male)



#### **Bladder (female)**



# Transabdominal OB







Image #1



Image #2



## Transvaginal OB





Image #1



Image #2



## Cardiac (left sided screen indicator)





Image #1 (subxyphoid)



Image #2 (parasternal long) cardiology orientation







### Cardiac Orientation (left sided screen indicator)





#### Image #3 (parasternal short)



Image #4 (4 chamber)







## **Thoracic**





#### **Normal Lung**



### **CHF/Pulmonary Edema**