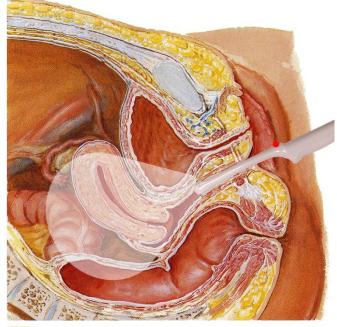

## **FAST**





Image #1



Image #2







## **FAST**





### Image #3 (male)



Image #3 (female)



## Aorta









#### Image #1



Image #2



## Aorta





#### Image #3







Image #4



# DVT (proximal)















# DVT (proximal)



## DVT (distal)



•Popliteal V.

















## Gallbladder







Image #1



Image #2





Renal





**Right Renal** 



**Left Renal** 







## Renal





#### Bladder (male)



#### **Bladder (female)**



# Transabdominal OB







Image #1



Image #2



## Transvaginal OB





Image #1



Image #2



## Cardiac (left sided screen indicator)





Image #1 (subxyphoid)



Image #2 (parasternal long) cardiology orientation







### Cardiac Orientation (left sided screen indicator)





#### Image #3 (parasternal short)



Image #4 (4 chamber)







## **Thoracic**





#### **Normal Lung**



### **CHF/Pulmonary Edema**