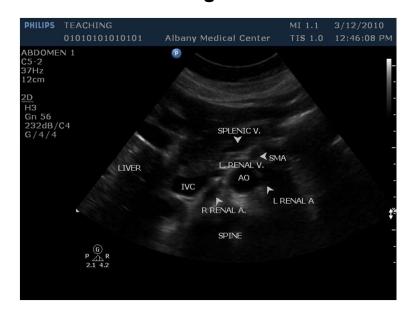

## **FAST**





Image #1



Image #2







## **FAST**





### Image #3 (male)



Image #3 (female)



## Aorta









#### Image #1



Image #2



## Aorta





#### Image #3







Image #4



# DVT (proximal)















# DVT (proximal)



## DVT (distal)



•Popliteal V.

















## Gallbladder







Image #1



Image #2





Renal





**Right Renal** 



**Left Renal** 







## Renal





#### Bladder (male)



#### **Bladder (female)**



# Transabdominal OB







Image #1



Image #2



## Transvaginal OB





Image #1



Image #2



## Cardiac (left sided screen indicator)





Image #1 (subxyphoid)



Image #2 (parasternal long) cardiology orientation







### Cardiac Orientation (left sided screen indicator)





#### Image #3 (parasternal short)



Image #4 (4 chamber)







## **Thoracic**





#### **Normal Lung**



### **CHF/Pulmonary Edema**