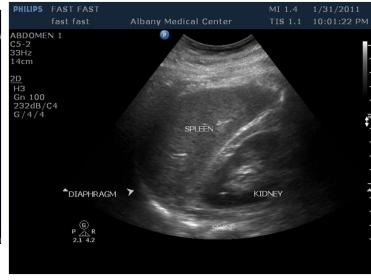

## **FAST**





Image #1



Image #2







## **FAST**





### Image #3 (male)



Image #3 (female)



## Aorta









#### Image #1



Image #2



## Aorta





#### Image #3







Image #4



# DVT (proximal)















# DVT (proximal)



## DVT (distal)



•Popliteal V.

















## Gallbladder







Image #1



Image #2





Renal





**Right Renal** 



**Left Renal** 







## Renal





#### Bladder (male)



#### **Bladder (female)**



# Transabdominal OB







Image #1



Image #2



## Transvaginal OB





Image #1



Image #2



## Cardiac (left sided screen indicator)





Image #1 (subxyphoid)



Image #2 (parasternal long) cardiology orientation







### Cardiac Orientation (left sided screen indicator)





#### Image #3 (parasternal short)



Image #4 (4 chamber)







## **Thoracic**