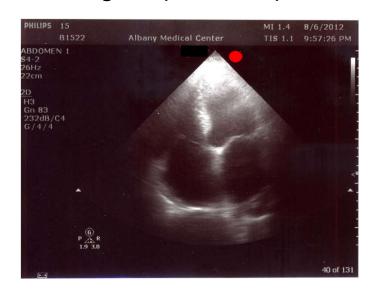

ge #1



Image #2







## **FAST**





### Image #3 (male)



Image #3 (female)



## Aorta









#### Image #1



Image #2



## Aorta





#### Image #3







Image #4



# DVT (proximal)















# DVT (proximal)



## DVT (distal)



•Popliteal V.

















## Gallbladder







Image #1



Image #2





Renal





**Right Renal** 



**Left Renal** 







## Renal





#### Bladder (male)



#### **Bladder (female)**



# Transabdominal OB







Image #1



Image #2



## Transvaginal OB





Image #1



Image #2



## Cardiac (left sided screen indicator)





Image #1 (subxyphoid)



Image #2 (parasternal long) cardiology orientation







### Cardiac Orientation (left sided screen indicator)





#### Image #3 (parasternal short)



Image #4 (4 chamber)







## **Thoracic**





#### **Normal Lung**



### **CHF/Pulmonary Edema**