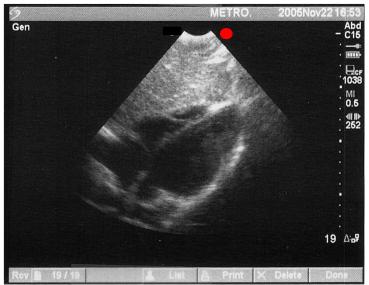

## Cardiac (left sided screen indicator)

Image #1 (subxyphoid)

Image #2 (parasternal long) cardiology orientation