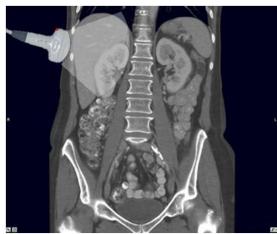

## **FAST**





Image #1



Image #2







## **FAST**





### Image #3 (male)



Image #3 (female)



## Aorta









#### Image #1



Image #2



## Aorta





#### Image #3







Image #4



# DVT (proximal)















# DVT (proximal)



## DVT (distal)



•Popliteal V.

















## Gallbladder







Image #1



Image #2





Renal





**Right Renal** 



**Left Renal** 







## Renal





#### Bladder (male)



#### **Bladder (female)**



# Transabdominal OB







Image #1



Image #2



## Transvaginal OB





Image #1



Image #2



## Cardiac (left sided screen indicator)





Image #1 (subxyphoid)



Image #2 (parasternal long) cardiology orientation







### Cardiac Orientation (left sided screen indicator)





#### Image #3 (parasternal short)



Image #4 (4 chamber)







## **Thoracic**





#### **Normal Lung**



### **CHF/Pulmonary Edema**