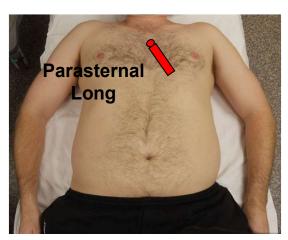

## Cardiac (left sided screen indicator)

Image #1 (subxyphoid)

Image #2 (parasternal long) cardiology orientation