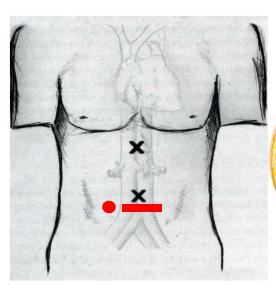

## **FAST**





Image #1



Image #2







## **FAST**





### Image #3 (male)



Image #3 (female)



## Aorta









#### Image #1



Image #2



## Aorta





#### Image #3







Image #4



# DVT (proximal)















# DVT (proximal)



## DVT (distal)



•Popliteal V.

















## Gallbladder







Image #1



Image #2





Renal





**Right Renal** 



**Left Renal** 







## Renal





#### Bladder (male)



#### **Bladder (female)**



# Transabdominal OB







Image #1



Image #2



## Transvaginal OB





Image #1



Image #2



## Cardiac (left sided screen indicator)





Image #1 (subxyphoid)



Image #2 (parasternal long) cardiology orientation







### Cardiac Orientation (left sided screen indicator)





#### Image #3 (parasternal short)



Image #4 (4 chamber)







## **Thoracic**





#### **Normal Lung**



### **CHF/Pulmonary Edema**