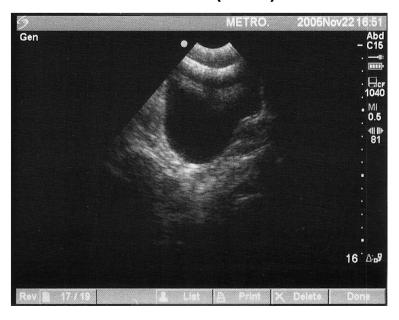

## **FAST**





Image #1



Image #2







## **FAST**





### Image #3 (male)



Image #3 (female)



## Aorta









#### Image #1



Image #2



## Aorta





#### Image #3







Image #4



# DVT (proximal)















# DVT (proximal)



## DVT (distal)



•Popliteal V.

















## Gallbladder







Image #1



Image #2





Renal





**Right Renal** 



**Left Renal** 







## Renal





#### Bladder (male)



#### **Bladder (female)**



# Transabdominal OB







Image #1



Image #2



## Transvaginal OB





Image #1



Image #2



## Cardiac (left sided screen indicator)





Image #1 (subxyphoid)



Image #2 (parasternal long) cardiology orientation







### Cardiac Orientation (left sided screen indicator)





#### Image #3 (parasternal short)



Image #4 (4 chamber)







## **Thoracic**





#### **Normal Lung**



### **CHF/Pulmonary Edema**