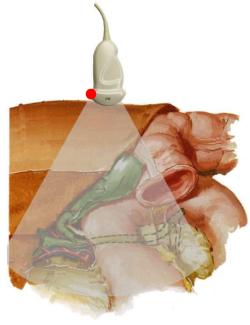

## **FAST**





Image #1



Image #2







## **FAST**





### Image #3 (male)



Image #3 (female)



## Aorta









#### Image #1



Image #2



## Aorta





#### Image #3







Image #4



# DVT (proximal)















# DVT (proximal)



## DVT (distal)



•Popliteal V.

















## Gallbladder







Image #1



Image #2





Renal





**Right Renal** 



**Left Renal** 







## Renal





#### Bladder (male)



#### **Bladder (female)**



# Transabdominal OB







Image #1



Image #2



## Transvaginal OB





Image #1



Image #2



## Cardiac (left sided screen indicator)





Image #1 (subxyphoid)



Image #2 (parasternal long) cardiology orientation







### Cardiac Orientation (left sided screen indicator)





#### Image #3 (parasternal short)



Image #4 (4 chamber)







## **Thoracic**





#### **Normal Lung**



### **CHF/Pulmonary Edema**