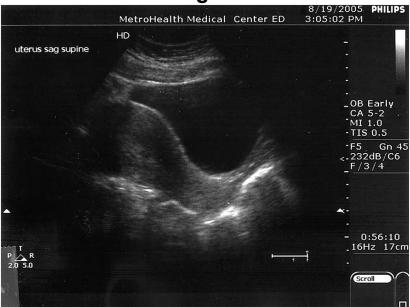

## **FAST**





Image #1



Image #2







## **FAST**





### Image #3 (male)



Image #3 (female)



## Aorta









#### Image #1



Image #2



## Aorta





#### Image #3







Image #4



# DVT (proximal)















# DVT (proximal)



## DVT (distal)



•Popliteal V.

















## Gallbladder







Image #1



Image #2





Renal





**Right Renal** 



**Left Renal** 







## Renal





#### Bladder (male)



#### **Bladder (female)**



# Transabdominal OB







Image #1



Image #2



## Transvaginal OB





Image #1



Image #2



## Cardiac (left sided screen indicator)





Image #1 (subxyphoid)



Image #2 (parasternal long) cardiology orientation







### Cardiac Orientation (left sided screen indicator)





#### Image #3 (parasternal short)



Image #4 (4 chamber)







## **Thoracic**





#### **Normal Lung**



### **CHF/Pulmonary Edema**