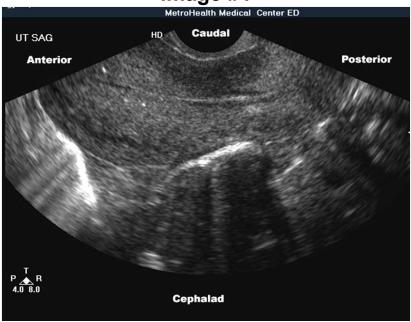

## **FAST**





Image #1



Image #2







## **FAST**





### Image #3 (male)



Image #3 (female)



## Aorta









#### Image #1



Image #2



## Aorta





#### Image #3







Image #4



# DVT (proximal)















# DVT (proximal)



## DVT (distal)



•Popliteal V.

















## Gallbladder







Image #1



Image #2





Renal





**Right Renal** 



**Left Renal** 







## Renal





#### Bladder (male)



#### **Bladder (female)**



# Transabdominal OB







Image #1



Image #2



## Transvaginal OB





Image #1



Image #2



## Cardiac (left sided screen indicator)





Image #1 (subxyphoid)



Image #2 (parasternal long) cardiology orientation







### Cardiac Orientation (left sided screen indicator)





#### Image #3 (parasternal short)



Image #4 (4 chamber)







## **Thoracic**





#### **Normal Lung**



### **CHF/Pulmonary Edema**