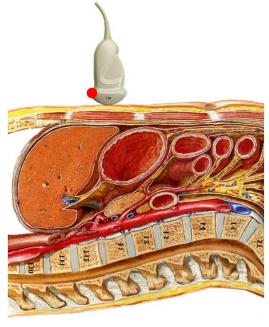

## **FAST**





Image #1



Image #2







## **FAST**





### Image #3 (male)



Image #3 (female)



## Aorta









#### Image #1



Image #2



## Aorta





#### Image #3







Image #4



# DVT (proximal)















# DVT (proximal)



## DVT (distal)



•Popliteal V.

















## Gallbladder







Image #1



Image #2





Renal





**Right Renal** 



**Left Renal** 







## Renal





#### Bladder (male)



#### **Bladder (female)**



# Transabdominal OB







Image #1



Image #2



## Transvaginal OB





Image #1



Image #2



## Cardiac (left sided screen indicator)





Image #1 (subxyphoid)



Image #2 (parasternal long) cardiology orientation







### Cardiac Orientation (left sided screen indicator)





#### Image #3 (parasternal short)



Image #4 (4 chamber)







## **Thoracic**





#### **Normal Lung**



### **CHF/Pulmonary Edema**