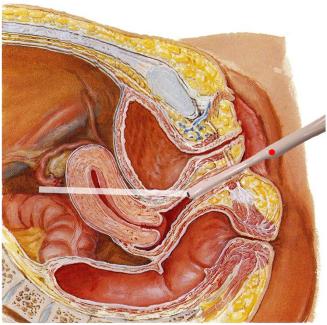

## **FAST**





Image #1



Image #2







## **FAST**





### Image #3 (male)



Image #3 (female)



## Aorta









#### Image #1



Image #2



## Aorta





#### Image #3







Image #4



# DVT (proximal)















# DVT (proximal)



## DVT (distal)



•Popliteal V.

















## Gallbladder







Image #1



Image #2





Renal





**Right Renal** 



**Left Renal** 







## Renal





#### Bladder (male)



#### **Bladder (female)**



# Transabdominal OB







Image #1



Image #2



## Transvaginal OB





Image #1



Image #2



## Cardiac (left sided screen indicator)





Image #1 (subxyphoid)



Image #2 (parasternal long) cardiology orientation







### Cardiac Orientation (left sided screen indicator)





#### Image #3 (parasternal short)



Image #4 (4 chamber)







## **Thoracic**





#### **Normal Lung**



### **CHF/Pulmonary Edema**