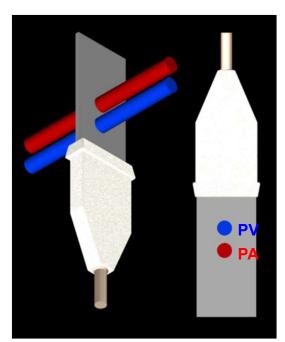

## **FAST**





Image #1



Image #2







## **FAST**





### Image #3 (male)



Image #3 (female)



## Aorta









#### Image #1



Image #2



## Aorta





#### Image #3







Image #4



# DVT (proximal)















# DVT (proximal)



## DVT (distal)



•Popliteal V.

















## Gallbladder







Image #1



Image #2





Renal





**Right Renal** 



**Left Renal** 







## Renal





#### Bladder (male)



#### **Bladder (female)**



# Transabdominal OB







Image #1



Image #2



## Transvaginal OB





Image #1



Image #2



## Cardiac (left sided screen indicator)





Image #1 (subxyphoid)



Image #2 (parasternal long) cardiology orientation







### Cardiac Orientation (left sided screen indicator)





#### Image #3 (parasternal short)



Image #4 (4 chamber)







## **Thoracic**





#### **Normal Lung**



### **CHF/Pulmonary Edema**