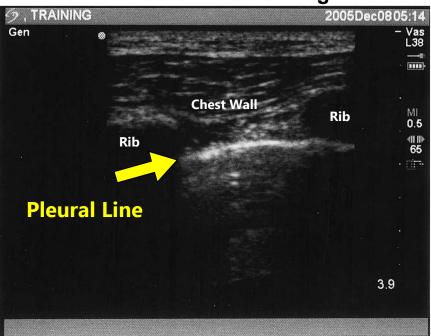

Image #3 (male)



Image #3 (female)



## Aorta









#### Image #1



Image #2



## Aorta





#### Image #3







Image #4



# DVT (proximal)















# DVT (proximal)



## DVT (distal)



•Popliteal V.

















## Gallbladder







Image #1



Image #2





Renal





**Right Renal** 



**Left Renal** 







## Renal





#### Bladder (male)



#### **Bladder (female)**



# Transabdominal OB







Image #1



Image #2



## Transvaginal OB





Image #1



Image #2



## Cardiac (left sided screen indicator)





Image #1 (subxyphoid)



Image #2 (parasternal long) cardiology orientation







### Cardiac Orientation (left sided screen indicator)





#### Image #3 (parasternal short)



Image #4 (4 chamber)







## **Thoracic**





#### **Normal Lung**



### **CHF/Pulmonary Edema**