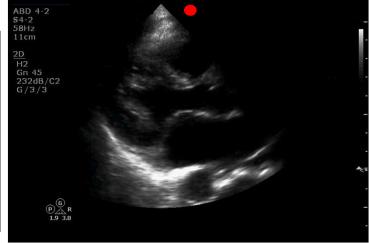

## **FAST**





Image #1



Image #2







## **FAST**





### Image #3 (male)



Image #3 (female)



## Aorta









#### Image #1



Image #2



## Aorta





#### Image #3







Image #4



# DVT (proximal)















# DVT (proximal)



## DVT (distal)



•Popliteal V.

















## Gallbladder







Image #1



Image #2





Renal





**Right Renal** 



**Left Renal** 







## Renal





#### Bladder (male)



#### **Bladder (female)**



# Transabdominal OB







Image #1



Image #2



## Transvaginal OB





Image #1



Image #2



## Cardiac (left sided screen indicator)





Image #1 (subxyphoid)



Image #2 (parasternal long) cardiology orientation







### Cardiac Orientation (left sided screen indicator)





#### Image #3 (parasternal short)



Image #4 (4 chamber)







## **Thoracic**





#### **Normal Lung**



### **CHF/Pulmonary Edema**