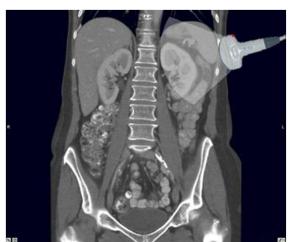

## **FAST**





Image #1



Image #2







## **FAST**





### Image #3 (male)



Image #3 (female)



## Aorta









#### Image #1



Image #2



## Aorta





#### Image #3







Image #4



# DVT (proximal)















# DVT (proximal)



## DVT (distal)



•Popliteal V.

















## Gallbladder







Image #1



Image #2





Renal





**Right Renal** 



**Left Renal** 







## Renal





#### Bladder (male)



#### **Bladder (female)**



# Transabdominal OB







Image #1



Image #2



## Transvaginal OB





Image #1



Image #2



## Cardiac (left sided screen indicator)





Image #1 (subxyphoid)



Image #2 (parasternal long) cardiology orientation







### Cardiac Orientation (left sided screen indicator)





#### Image #3 (parasternal short)



Image #4 (4 chamber)







## **Thoracic**





#### **Normal Lung**



### **CHF/Pulmonary Edema**