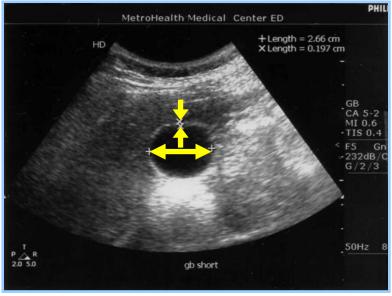

## **FAST**





Image #1



Image #2







## **FAST**





### Image #3 (male)



Image #3 (female)



## Aorta









#### Image #1



Image #2



## Aorta





#### Image #3







Image #4



# DVT (proximal)















# DVT (proximal)



## DVT (distal)



•Popliteal V.

















## Gallbladder







Image #1



Image #2





Renal





**Right Renal** 



**Left Renal** 







## Renal





#### Bladder (male)



#### **Bladder (female)**



# Transabdominal OB







Image #1



Image #2



## Transvaginal OB





Image #1



Image #2



## Cardiac (left sided screen indicator)





Image #1 (subxyphoid)



Image #2 (parasternal long) cardiology orientation







### Cardiac Orientation (left sided screen indicator)





#### Image #3 (parasternal short)



Image #4 (4 chamber)







## **Thoracic**





#### **Normal Lung**



### **CHF/Pulmonary Edema**