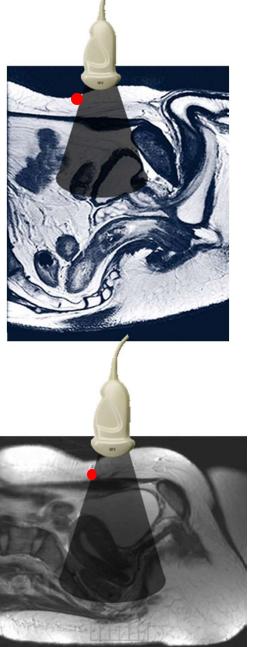

## **FAST**





Image #1



Image #2







## **FAST**





### Image #3 (male)



Image #3 (female)



## Aorta









#### Image #1



Image #2



## Aorta





#### Image #3







Image #4



# DVT (proximal)















# DVT (proximal)



## DVT (distal)



•Popliteal V.

















## Gallbladder







Image #1



Image #2





Renal





**Right Renal** 



**Left Renal** 







## Renal





#### Bladder (male)



#### **Bladder (female)**



# Transabdominal OB







Image #1



Image #2



## Transvaginal OB





Image #1



Image #2



## Cardiac (left sided screen indicator)





Image #1 (subxyphoid)



Image #2 (parasternal long) cardiology orientation







### Cardiac Orientation (left sided screen indicator)





#### Image #3 (parasternal short)



Image #4 (4 chamber)







## **Thoracic**





#### **Normal Lun