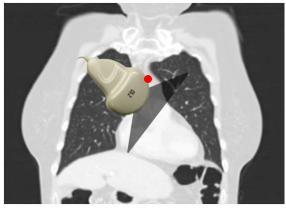

## Cardiac (left sided screen indicator)

Image #1 (subxyphoid)

Image #2 (parasternal long) cardiology orientation