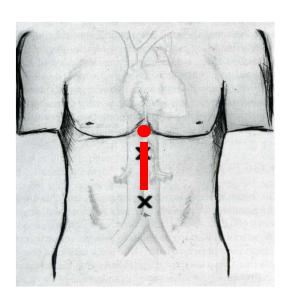

## **FAST**





Image #1



Image #2







## **FAST**





### Image #3 (male)



Image #3 (female)



## Aorta









#### Image #1



Image #2



## Aorta





#### Image #3







Image #4



# DVT (proximal)















# DVT (proximal)



## DVT (distal)



•Popliteal V.

















## Gallbladder







Image #1



Image #2





Renal





**Right Renal** 



**Left Renal** 







## Renal





#### Bladder (male)



#### **Bladder (female)**



# Transabdominal OB







Image #1



Image #2



## Transvaginal OB





Image #1



Image #2



## Cardiac (left sided screen indicator)





Image #1 (subxyphoid)



Image #2 (parasternal long) cardiology orientation







### Cardiac Orientation (left sided screen indicator)





#### Image #3 (parasternal short)



Image #4 (4 chamber)







## **Thoracic**





#### **Normal Lung**



### **CHF/Pulmonary Edema**