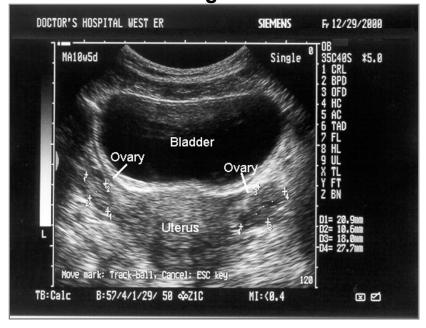

## **FAST**





Image #1



Image #2







## **FAST**





### Image #3 (male)



Image #3 (female)



## Aorta









#### Image #1



Image #2



## Aorta





#### Image #3







Image #4



# DVT (proximal)















# DVT (proximal)



## DVT (distal)



•Popliteal V.

















## Gallbladder







Image #1



Image #2





Renal





**Right Renal** 



**Left Renal** 







## Renal





#### Bladder (male)



#### **Bladder (female)**



# Transabdominal OB







Image #1



Image #2



## Transvaginal OB





Image #1



Image #2



## Cardiac (left sided screen indicator)





Image #1 (subxyphoid)



Image #2 (parasternal long) cardiology orientation







### Cardiac Orientation (left sided screen indicator)





#### Image #3 (parasternal short)



Image #4 (4 chamber)







## **Thoracic**





#### **Normal Lung**



### **CHF/Pulmonary Edema**