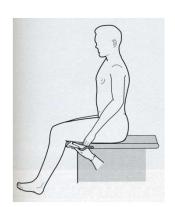

## **FAST**





Image #1



Image #2







## **FAST**





### Image #3 (male)



Image #3 (female)



## Aorta









#### Image #1



Image #2



## Aorta





#### Image #3







Image #4



# DVT (proximal)















# DVT (proximal)



## DVT (distal)



•Popliteal V.

















## Gallbladder







Image #1



Image #2





Renal





**Right Renal** 



**Left Renal** 







## Renal





#### Bladder (male)



#### **Bladder (female)**



# Transabdominal OB







Image #1



Image #2



## Transvaginal OB





Image #1



Image #2



## Cardiac (left sided screen indicator)





Image #1 (subxyphoid)



Image #2 (parasternal long) cardiology orientation







### Cardiac Orientation (left sided screen indicator)





#### Image #3 (parasternal short)



Image #4 (4 chamber)







## **Thoracic**





#### **Normal Lung**



### **CHF/Pulmonary Edema**