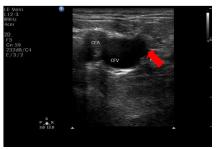

## **FAST**





Image #1



Image #2







## **FAST**





### Image #3 (male)



Image #3 (female)



## Aorta









#### Image #1



Image #2



## Aorta





#### Image #3







Image #4



# DVT (proximal)















# DVT (proximal)



## DVT (distal)



•Popliteal V.

















## Gallbladder







Image #1



Image #2





Renal





**Right Renal** 



**Left Renal** 







## Renal





#### Bladder (male)



#### **Bladder (female)**



# Transabdominal OB







Image #1



Image #2



## Transvaginal OB





Image #1



Image #2



## Cardiac (left sided screen indicator)





Image #1 (subxyphoid)



Image #2 (parasternal long) cardiology orientation







### Cardiac Orientation (left sided screen indicator)





#### Image #3 (parasternal short)



Image #4 (4 chamber)







## **Thoracic**





#### **Normal Lung**



### **CHF/Pulmonary Edema**