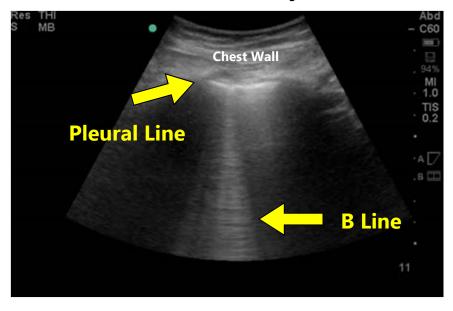

emale)



## Aorta









#### Image #1



Image #2



## Aorta





#### Image #3







Image #4



# DVT (proximal)















# DVT (proximal)



## DVT (distal)



•Popliteal V.

















## Gallbladder







Image #1



Image #2





Renal





**Right Renal** 



**Left Renal** 







## Renal





#### Bladder (male)



#### **Bladder (female)**



# Transabdominal OB







Image #1



Image #2



## Transvaginal OB





Image #1



Image #2



## Cardiac (left sided screen indicator)





Image #1 (subxyphoid)



Image #2 (parasternal long) cardiology orientation







### Cardiac Orientation (left sided screen indicator)





#### Image #3 (parasternal short)



Image #4 (4 chamber)







## **Thoracic**





#### **Normal Lung**



### **CHF/Pulmonary Edema**