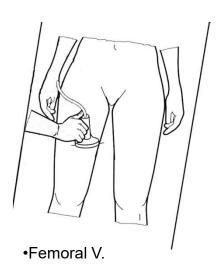

## **FAST**





Image #1



Image #2







## **FAST**





### Image #3 (male)



Image #3 (female)



## Aorta









#### Image #1



Image #2



## Aorta





#### Image #3







Image #4



# DVT (proximal)















# DVT (proximal)



## DVT (distal)



•Popliteal V.

















## Gallbladder







Image #1



Image #2





Renal





**Right Renal** 



**Left Renal** 







## Renal





#### Bladder (male)



#### **Bladder (female)**



# Transabdominal OB







Image #1



Image #2



## Transvaginal OB





Image #1



Image #2



## Cardiac (left sided screen indicator)





Image #1 (subxyphoid)



Image #2 (parasternal long) cardiology orientation







### Cardiac Orientation (left sided screen indicator)





#### Image #3 (parasternal short)



Image #4 (4 chamber)







## **Thoracic**





#### **Normal Lung**



### **CHF/Pulmonary Edema**