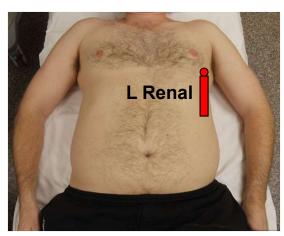

## Gallbladder

Image #1

Image #2

Renal

**Right Renal** 

**Left Renal** 

## Renal