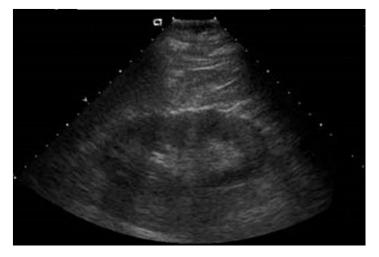

## **FAST**





Image #1



Image #2







## **FAST**





### Image #3 (male)



Image #3 (female)



## Aorta









#### Image #1



Image #2



## Aorta





#### Image #3







Image #4



# DVT (proximal)















# DVT (proximal)



## DVT (distal)



•Popliteal V.

















## Gallbladder







Image #1



Image #2





Renal





**Right Renal** 



**Left Renal** 







## Renal





#### Bladder (male)



#### **Bladder (female)**



# Transabdominal OB







Image #1



Image #2



## Transvaginal OB





Image #1



Image #2



## Cardiac (left sided screen indicator)





Image #1 (subxyphoid)



Image #2 (parasternal long) cardiology orientation







### Cardiac Orientation (left sided screen indicator)





#### Image #3 (parasternal short)



Image #4 (4 chamber)







## **Thoracic**





#### **Normal Lung**



### **CHF/Pulmonary Edema**