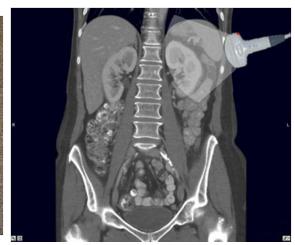

## **FAST**





Image #1



Image #2







## **FAST**





### Image #3 (male)



Image #3 (female)



## Aorta









#### Image #1



Image #2



## Aorta





#### Image #3







Image #4



# DVT (proximal)















# DVT (proximal)



## DVT (distal)



•Popliteal V.

















## Gallbladder







Image #1



Image #2





Renal





**Right Renal** 



**Left Renal** 







## Renal





#### Bladder (male)



#### **Bladder (female)**



# Transabdominal OB







Image #1



Image #2



## Transvaginal OB





Image #1



Image #2



## Cardiac (left sided screen indicator)





Image #1 (subxyphoid)



Image #2 (parasternal long) cardiology orientation







### Cardiac Orientation (left sided screen indicator)





#### Image #3 (parasternal short)



Image #4 (4 chamber)







## **Thoracic**