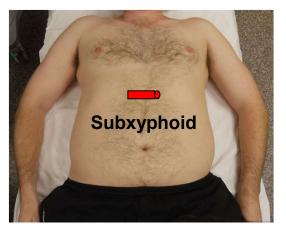

## Cardiac (left sided screen indicator)

Image #1 (subxyphoid)

Image #2 (parasternal long) cardiology orientation