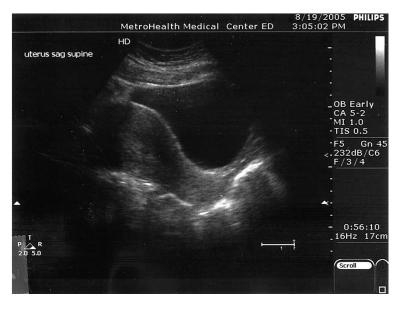

## **FAST**





Image #1



Image #2







## **FAST**





### Image #3 (male)



Image #3 (female)



## Aorta









#### Image #1



Image #2



## Aorta





#### Image #3







Image #4



# DVT (proximal)















# DVT (proximal)



## DVT (distal)



•Popliteal V.

















## Gallbladder







Image #1



Image #2





Renal





**Right Renal** 



**Left Renal** 







## Renal





#### Bladder (male)



#### **Bladder (female)**



# Transabdominal OB







Image #1



Image #2



## Transvaginal OB





Image #1



Image #2



## Cardiac (left sided screen indicator)





Image #1 (subxyphoid)



Image #2 (parasternal long) cardiology orientation







### Cardiac Orientation (left sided screen indicator)





#### Image #3 (parasternal short)



Image #4 (4 chamber)







## **Thoracic**





#### **Normal Lung**



### **CHF/Pulmonary Edema**