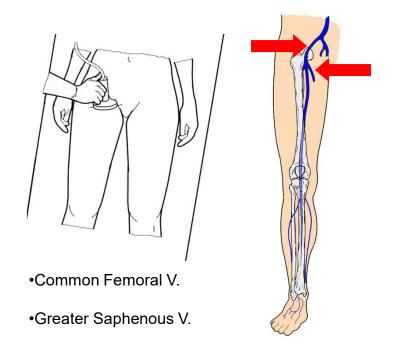

## **FAST**





Image #1



Image #2







## **FAST**





### Image #3 (male)



Image #3 (female)



## Aorta









#### Image #1



Image #2



## Aorta





#### Image #3







Image #4



# DVT (proximal)















# DVT (proximal)



## DVT (distal)



•Popliteal V.

















## Gallbladder







Image #1



Image #2





Renal





**Right Renal** 



**Left Renal** 







## Renal





#### Bladder (male)



#### **Bladder (female)**



# Transabdominal OB







Image #1



Image #2



## Transvaginal OB





Image #1



Image #2



## Cardiac (left sided screen indicator)





Image #1 (subxyphoid)



Image #2 (parasternal long) cardiology orientation







### Cardiac Orientation (left sided screen indicator)





#### Image #3 (parasternal short)



Image #4 (4 chamber)







## **Thoracic**





#### **Normal Lung**



### **CHF/Pulmonary Edema**