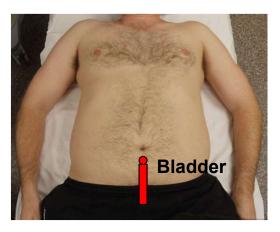

## **FAST**





Image #1



Image #2







## **FAST**





### Image #3 (male)



Image #3 (female)



## Aorta









#### Image #1



Image #2



## Aorta





#### Image #3







Image #4



# DVT (proximal)















# DVT (proximal)



## DVT (distal)



•Popliteal V.

















## Gallbladder







Image #1



Image #2





Renal





**Right Renal** 



**Left Renal** 







## Renal





#### Bladder (male)



#### **Bladder (female)**



# Transabdominal OB







Image #1



Image #2



## Transvaginal OB





Image #1



Image #2



## Cardiac (left sided screen indicator)





Image #1 (subxyphoid)



Image #2 (parasternal long) cardiology orientation







### Cardiac Orientation (left sided screen indicator)





#### Image #3 (parasternal short)



Image #4 (4 chamber)







## **Thoracic**





#### **Normal Lung**



### **CHF/Pulmonary Edema**