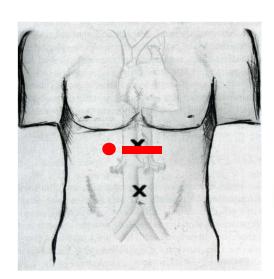

## **FAST**





Image #1



Image #2







## **FAST**





### Image #3 (male)



Image #3 (female)



## Aorta









#### Image #1



Image #2



## Aorta





#### Image #3







Image #4



# DVT (proximal)















# DVT (proximal)



## DVT (distal)



•Popliteal V.

















## Gallbladder







Image #1



Image #2





Renal





**Right Renal** 



**Left Renal** 







## Renal





#### Bladder (male)



#### **Bladder (female)**



# Transabdominal OB







Image #1



Image #2



## Transvaginal OB





Image #1



Image #2



## Cardiac (left sided screen indicator)





Image #1 (subxyphoid)



Image #2 (parasternal long) cardiology orientation







### Cardiac Orientation (left sided screen indicator)





#### Image #3 (parasternal short)



Image #4 (4 chamber)







## **Thoracic**





#### **Normal Lung**



### **CHF/Pulmonary Edema**