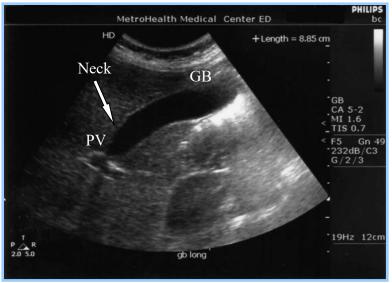

## **FAST**





Image #1



Image #2







## **FAST**





### Image #3 (male)



Image #3 (female)



## Aorta









#### Image #1



Image #2



## Aorta





#### Image #3







Image #4



# DVT (proximal)















# DVT (proximal)



## DVT (distal)



•Popliteal V.

















## Gallbladder







Image #1



Image #2





Renal





**Right Renal** 



**Left Renal** 







## Renal





#### Bladder (male)



#### **Bladder (female)**



# Transabdominal OB







Image #1



Image #2



## Transvaginal OB





Image #1



Image #2



## Cardiac (left sided screen indicator)





Image #1 (subxyphoid)



Image #2 (parasternal long) cardiology orientation







### Cardiac Orientation (left sided screen indicator)





#### Image #3 (parasternal short)



Image #4 (4 chamber)







## **Thoracic**





#### **Normal Lung**



### **CHF/Pulmonary Edema**