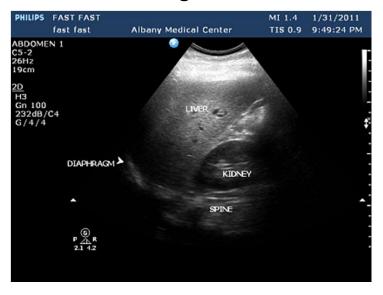

## **FAST**





Image #1



Image #2







## **FAST**





### Image #3 (male)



Image #3 (female)



## Aorta









#### Image #1



Image #2



## Aorta





#### Image #3







Image #4



# DVT (proximal)















# DVT (proximal)



## DVT (distal)



•Popliteal V.

















## Gallbladder







Image #1



Image #2





Renal





**Right Renal** 



**Left Renal** 







## Renal





#### Bladder (male)



#### **Bladder (female)**



# Transabdominal OB







Image #1



Image #2



## Transvaginal OB





Image #1



Image #2



## Cardiac (left sided screen indicator)





Image #1 (subxyphoid)



Image #2 (parasternal long) cardiology orientation







### Cardiac Orientation (left sided screen indicator)





#### Image #3 (parasternal short)



Image #4 (4 chamber)







## **