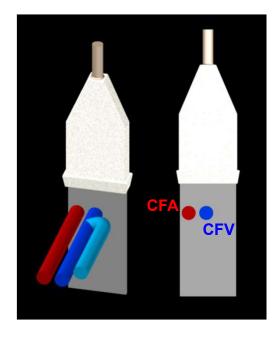

## **FAST**





Image #1



Image #2







## **FAST**





### Image #3 (male)



Image #3 (female)



## Aorta









#### Image #1



Image #2



## Aorta





#### Image #3







Image #4



# DVT (proximal)















# DVT (proximal)



## DVT (distal)



•Popliteal V.

















## Gallbladder







Image #1



Image #2





Renal





**Right Renal** 



**Left Renal** 







## Renal





#### Bladder (male)



#### **Bladder (female)**



# Transabdominal OB







Image #1



Image #2



## Transvaginal OB





Image #1



Image #2



## Cardiac (left sided screen indicator)





Image #1 (subxyphoid)



Image #2 (parasternal long) cardiology orientation







### Cardiac Orientation (left sided screen indicator)





#### Image #3 (parasternal short)



Image #4 (4 chamber)







## **Thoracic**





#### **Normal Lung**



### **CHF/Pulmonary Edema**