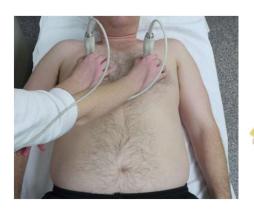

## **FAST**





### Image #3 (male)



Image #3 (female)



## Aorta









#### Image #1



Image #2



## Aorta





#### Image #3







Image #4



# DVT (proximal)















# DVT (proximal)



## DVT (distal)



•Popliteal V.

















## Gallbladder







Image #1



Image #2





Renal





**Right Renal** 



**Left Renal** 







## Renal





#### Bladder (male)



#### **Bladder (female)**



# Transabdominal OB







Image #1



Image #2



## Transvaginal OB





Image #1



Image #2



## Cardiac (left sided screen indicator)





Image #1 (subxyphoid)



Image #2 (parasternal long) cardiology orientation







### Cardiac Orientation (left sided screen indicator)





#### Image #3 (parasternal short)



Image #4 (4 chamber)







## **Thoracic**





#### **Normal Lung**



### **CHF/Pulmonary Edema**