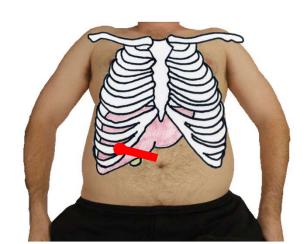

## **FAST**





Image #1



Image #2







## **FAST**





### Image #3 (male)



Image #3 (female)



## Aorta









#### Image #1



Image #2



## Aorta





#### Image #3







Image #4



# DVT (proximal)















# DVT (proximal)



## DVT (distal)



•Popliteal V.

















## Gallbladder







Image #1



Image #2





Renal





**Right Renal** 



**Left Renal** 







## Renal





#### Bladder (male)



#### **Bladder (female)**



# Transabdominal OB







Image #1



Image #2



## Transvaginal OB





Image #1



Image #2



## Cardiac (left sided screen indicator)





Image #1 (subxyphoid)



Image #2 (parasternal long) cardiology orientation







### Cardiac Orientation (left sided screen indicator)





#### Image #3 (parasternal short)



Image #4 (4 chamber)







## **Thoracic**





#### **Normal Lung**



### **CHF/Pulmonary Edema**