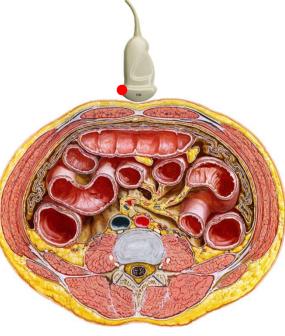

## **FAST**





Image #1



Image #2







## **FAST**





### Image #3 (male)



Image #3 (female)



## Aorta









#### Image #1



Image #2



## Aorta





#### Image #3







Image #4



# DVT (proximal)















# DVT (proximal)



## DVT (distal)



•Popliteal V.

















## Gallbladder







Image #1



Image #2





Renal





**Right Renal** 



**Left Renal** 







## Renal





#### Bladder (male)



#### **Bladder (female)**



# Transabdominal OB







Image #1



Image #2



## Transvaginal OB





Image #1



Image #2



## Cardiac (left sided screen indicator)





Image #1 (subxyphoid)



Image #2 (parasternal long) cardiology orientation







### Cardiac Orientation (left sided screen indicator)





#### Image #3 (parasternal short)



Image #4 (4 chamber)







## **Thoracic**





#### **Normal Lung**



### **CHF/Pulmonary Edema**