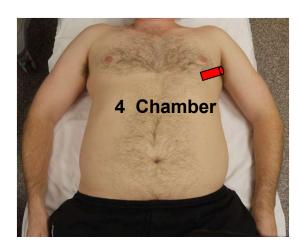

Image #1



Image #2







## **FAST**





### Image #3 (male)



Image #3 (female)



## Aorta









#### Image #1



Image #2



## Aorta





#### Image #3







Image #4



# DVT (proximal)















# DVT (proximal)



## DVT (distal)



•Popliteal V.

















## Gallbladder







Image #1



Image #2





Renal





**Right Renal** 



**Left Renal** 







## Renal





#### Bladder (male)



#### **Bladder (female)**



# Transabdominal OB







Image #1



Image #2



## Transvaginal OB





Image #1



Image #2



## Cardiac (left sided screen indicator)





Image #1 (subxyphoid)



Image #2 (parasternal long) cardiology orientation







### Cardiac Orientation (left sided screen indicator)





#### Image #3 (parasternal short)



Image #4 (4 chamber)







## **Thoracic**





#### **Normal Lung**



### **CHF/Pulmonary Edema**