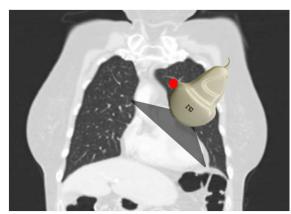

## Cardiac (left sided screen indicator)

Image #1 (subxyphoid)

Image #2 (parasternal long) cardiology orientation