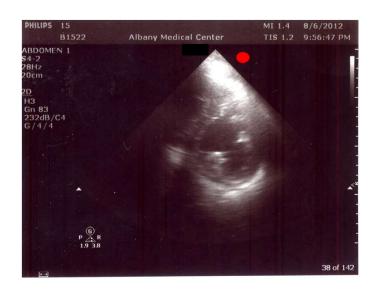

## Cardiac (left sided screen indicator)

Image #1 (subxyphoid)

Image #2 (parasternal long) cardiology orientation

### Cardiac Orientation (left sided screen indicator)