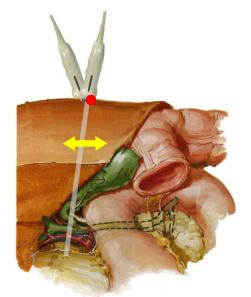

## **FAST**





Image #1



Image #2







## **FAST**





### Image #3 (male)



Image #3 (female)



## Aorta









#### Image #1



Image #2



## Aorta





#### Image #3







Image #4



# DVT (proximal)















# DVT (proximal)



## DVT (distal)



•Popliteal V.

















## Gallbladder







Image #1



Image #2





Renal





**Right Renal** 



**Left Renal** 







## Renal





#### Bladder (male)



#### **Bladder (female)**



# Transabdominal OB







Image #1



Image #2



## Transvaginal OB





Image #1



Image #2



## Cardiac (left sided screen indicator)





Image #1 (subxyphoid)



Image #2 (parasternal long) cardiology orientation







### Cardiac Orientation (left sided screen indicator)





#### Image #3 (parasternal short)



Image #4 (4 chamber)







## **Thoracic**





#### **Normal Lung**



### **CHF/Pulmonary Edema**