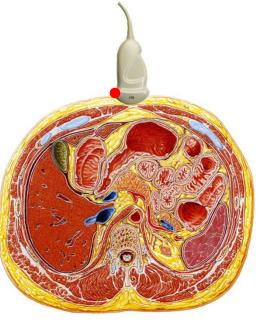

## **FAST**





Image #1



Image #2







## **FAST**





### Image #3 (male)



Image #3 (female)



## Aorta









#### Image #1



Image #2



## Aorta





#### Image #3







Image #4



# DVT (proximal)















# DVT (proximal)



## DVT (distal)



•Popliteal V.

















## Gallbladder







Image #1



Image #2





Renal





**Right Renal** 



**Left Renal** 







## Renal





#### Bladder (male)



#### **Bladder (female)**



# Transabdominal OB







Image #1



Image #2



## Transvaginal OB





Image #1



Image #2



## Cardiac (left sided screen indicator)





Image #1 (subxyphoid)



Image #2 (parasternal long) cardiology orientation







### Cardiac Orientation (left sided screen indicator)





#### Image #3 (parasternal short)



Image #4 (4 chamber)







## **Thoracic**





#### **Normal Lung**



### **CHF/Pulmonary Edema**