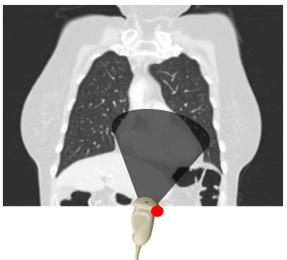

## Cardiac (left sided screen indicator)

Image #1 (subxyphoid)

Image #2 (parasternal long) cardiology orientation