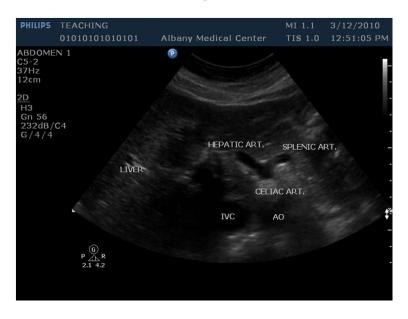

## **FAST**





Image #1



Image #2







## **FAST**





### Image #3 (male)



Image #3 (female)



## Aorta









#### Image #1



Image #2



## Aorta





#### Image #3







Image #4



# DVT (proximal)















# DVT (proximal)



## DVT (distal)



•Popliteal V.

















## Gallbladder







Image #1



Image #2





Renal





**Right Renal** 



**Left Renal** 







## Renal





#### Bladder (male)



#### **Bladder (female)**



# Transabdominal OB







Image #1



Image #2



## Transvaginal OB





Image #1



Image #2



## Cardiac (left sided screen indicator)





Image #1 (subxyphoid)



Image #2 (parasternal long) cardiology orientation







### Cardiac Orientation (left sided screen indicator)





#### Image #3 (parasternal short)



Image #4 (4 chamber)







## **Thoracic**





#### **Normal Lung**



### **CHF/Pulmonary Edema**