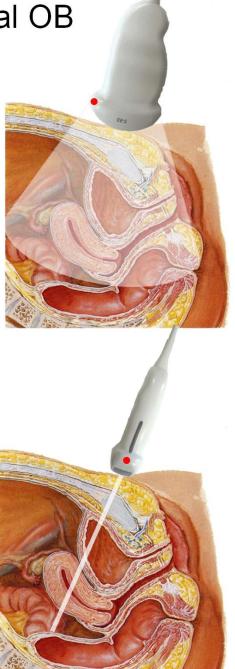

## **FAST**





Image #1



Image #2







## **FAST**





### Image #3 (male)



Image #3 (female)



## Aorta









#### Image #1



Image #2



## Aorta





#### Image #3







Image #4



# DVT (proximal)















# DVT (proximal)



## DVT (distal)



•Popliteal V.

















## Gallbladder







Image #1



Image #2





Renal





**Right Renal** 



**Left Renal** 







## Renal





#### Bladder (male)



#### **Bladder (female)**



# Transabdominal OB







Image #1



Image #2



## Transvaginal OB





Image #1



Image #2



## Cardiac (left sided screen indicator)





Image #1 (subxyphoid)



Image #2 (parasternal long) cardiology orientation







### Cardiac Orientation (left sided screen indicator)





#### Image #3 (parasternal short)



Image #4 (4 chamber)







## **Thoracic**





#### **Normal Lung**



### **CHF/Pulmonary Edema**