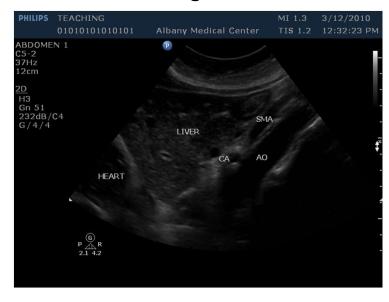

## **FAST**





Image #1



Image #2







## **FAST**





### Image #3 (male)



Image #3 (female)



## Aorta









#### Image #1



Image #2



## Aorta





#### Image #3







Image #4



# DVT (proximal)















# DVT (proximal)



## DVT (distal)



•Popliteal V.

















## Gallbladder







Image #1



Image #2





Renal





**Right Renal** 



**Left Renal** 







## Renal





#### Bladder (male)



#### **Bladder (female)**



# Transabdominal OB







Image #1



Image #2



## Transvaginal OB





Image #1



Image #2



## Cardiac (left sided screen indicator)





Image #1 (subxyphoid)



Image #2 (parasternal long) cardiology orientation







### Cardiac Orientation (left sided screen indicator)





#### Image #3 (parasternal short)



Image #4 (4 chamber)







## **Thoracic**





#### **Normal Lung**



### **CHF/Pulmonary Edema**