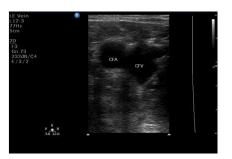

## **FAST**





Image #1



Image #2







## **FAST**





### Image #3 (male)



Image #3 (female)



## Aorta









#### Image #1



Image #2



## Aorta





#### Image #3







Image #4



# DVT (proximal)















# DVT (proximal)



## DVT (distal)



•Popliteal V.

















## Gallbladder







Image #1



Image #2





Renal





**Right Renal** 



**Left Renal** 







## Renal





#### Bladder (male)



#### **Bladder (female)**



# Transabdominal OB







Image #1



Image #2



## Transvaginal OB





Image #1



Image #2



## Cardiac (left sided screen indicator)





Image #1 (subxyphoid)



Image #2 (parasternal long) cardiology orientation







### Cardiac Orientation (left sided screen indicator)





#### Image #3 (parasternal short)



Image #4 (4 chamber)







## **Thoracic**





#### **Normal Lung**



### **CHF/Pulmonary Edema**