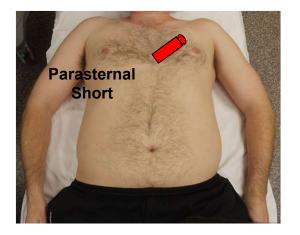

## **FAST**





Image #1



Image #2







## **FAST**





### Image #3 (male)



Image #3 (female)



## Aorta









#### Image #1



Image #2



## Aorta





#### Image #3







Image #4



# DVT (proximal)















# DVT (proximal)



## DVT (distal)



•Popliteal V.

















## Gallbladder







Image #1



Image #2





Renal





**Right Renal** 



**Left Renal** 







## Renal





#### Bladder (male)



#### **Bladder (female)**



# Transabdominal OB







Image #1



Image #2



## Transvaginal OB





Image #1



Image #2



## Cardiac (left sided screen indicator)





Image #1 (subxyphoid)



Image #2 (parasternal long) cardiology orientation







### Cardiac Orientation (left sided screen indicator)





#### Image #3 (parasternal short)



Image #4 (4 chamber)







## **Thoracic**





#### **Normal Lung**



### **CHF/Pulmonary Edema**