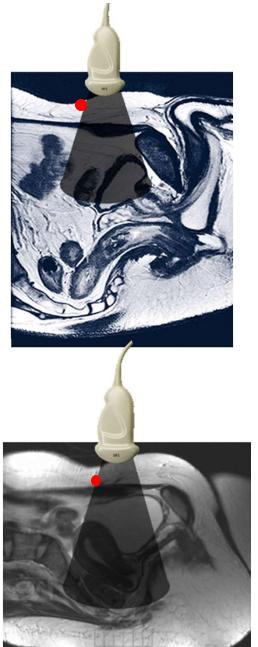

## **FAST**





Image #1



Image #2







## **FAST**





### Image #3 (male)



Image #3 (female)



## Aorta









#### Image #1



Image #2



## Aorta





#### Image #3







Image #4



# DVT (proximal)















# DVT (proximal)



## DVT (distal)



•Popliteal V.

















## Gallbladder







Image #1



Image #2





Renal





**Right Renal** 



**Left Renal** 







## Renal





#### Bladder (male)



#### **Bladder (female)**



# Transabdominal OB







Image #1



Image #2



## Transvaginal OB





Image #1



Image #2



## Cardiac (left sided screen indicator)





Image #1 (subxyphoid)



Image #2 (parasternal long) cardiology orientation







### Cardiac Orientation (left sided screen indicator)





#### Image #3 (parasternal short)



Image #4 (4 chamber)







## **Thoracic**





#### **Normal Lung**



### **CHF/Pulmonary Edema**