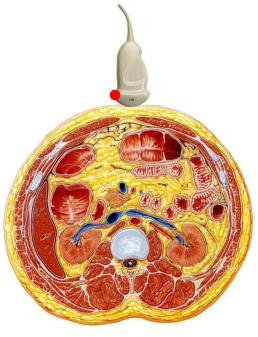

## **FAST**





Image #1



Image #2







## **FAST**





### Image #3 (male)



Image #3 (female)



## Aorta









#### Image #1



Image #2



## Aorta





#### Image #3







Image #4



# DVT (proximal)















# DVT (proximal)



## DVT (distal)



•Popliteal V.

















## Gallbladder







Image #1



Image #2





Renal





**Right Renal** 



**Left Renal** 







## Renal





#### Bladder (male)



#### **Bladder (female)**



# Transabdominal OB







Image #1



Image #2



## Transvaginal OB





Image #1



Image #2



## Cardiac (left sided screen indicator)





Image #1 (subxyphoid)



Image #2 (parasternal long) cardiology orientation







### Cardiac Orientation (left sided screen indicator)





#### Image #3 (parasternal short)



Image #4 (4 chamber)







## **Thoracic**





#### **Normal Lung**



### **CHF/Pulmonary Edema**