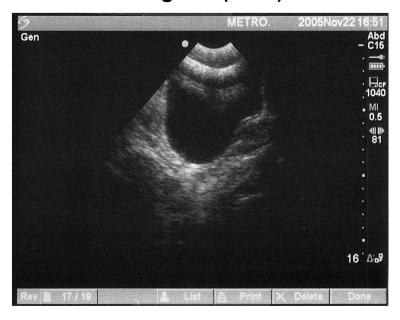

## **FAST**





Image #1



Image #2







## **FAST**





### Image #3 (male)



Image #3 (female)



## Aorta









#### Image #1



Image #2



## Aorta





#### Image #3







Image #4



# DVT (proximal)















# DVT (proximal)



## DVT (distal)



•Popliteal V.

















## Gallbladder







Image #1



Image #2





Renal





**Right Renal** 



**Left Renal** 







## Renal





#### Bladder (male)



#### **Bladder (female)**



# Transabdominal OB







Image #1



Image #2



## Transvaginal OB





Image #1



Image #2



## Cardiac (left sided screen indicator)





Image #1 (subxyphoid)



Image #2 (parasternal long) cardiology orientation







### Cardiac Orientation (left sided screen indicator)





#### Image #3 (parasternal short)



Image #4 (4 chamber)







## **Thoracic**





#### **Normal Lung**



### **CHF/Pulmon